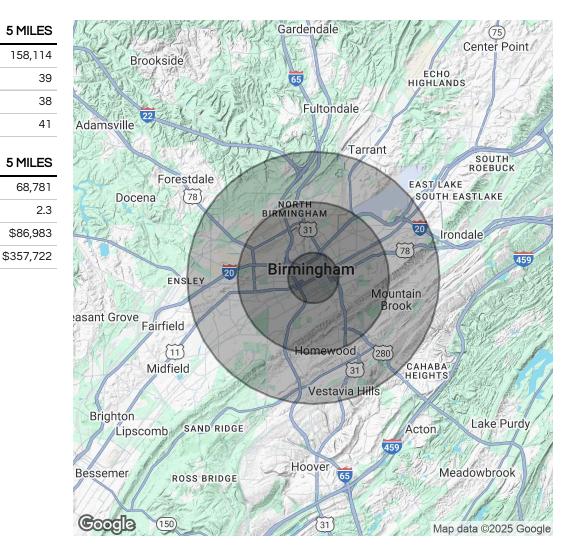

#### OFFERING SUMMARY

| Sale  | Price:    | \$995,000 |
|-------|-----------|-----------|
| Build | ing Size: | 8,000 SF  |

| DEMOGRAPHICS      | 1 MILE   | 3 MILES  | 5 MILES  |
|-------------------|----------|----------|----------|
| Total Households  | 3,713    | 33,555   | 68,781   |
| Total Population  | 9,338    | 72,206   | 158,114  |
| Average HH Income | \$58,886 | \$75,759 | \$86,983 |

## RETAIL PROPERTY FOR SALE

| POPULATION           | 1 MILE | 3 MILES | 5 MILES |
|----------------------|--------|---------|---------|
| Total Population     | 9,338  | 72,206  | 158,114 |
| Average Age          | 32     | 39      | 39      |
| Average Age (Male)   | 32     | 38      | 38      |
| Average Age (Female) | 33     | 40      | 41      |
| HOUSEHOLDS & INCOME  | 1 MILE | 3 MILES | 5 MILES |
| Total Households     | 3,713  | 33,555  | 68,781  |

2.5

\$58,886

\$257,676

2.2

\$75,759

\$341,835

Demographics data derived from AlphaMap

# of Persons per HH

Average HH Income

Average House Value