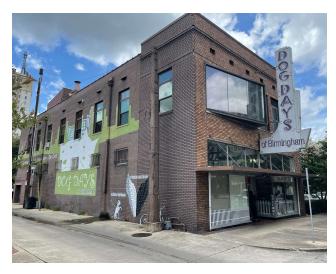

#### PROPERTY DESCRIPTION

8,000 SF 2 story building built in 1920. Renovated in 2012

Currently home to Dog Days of Birmingham, a locally owned and operated dog boarding facility. Business can also be purchased.

High end 2 bedroom and 2 bathroom residential loft on the 2nd floor and one car garage on the first floor.

Roof top deck with outstanding views of CBD and Red Mountain.

Across the street from New Ideal Lofts, McWane Center, and the Pizitz. Walkable to everything downtown.