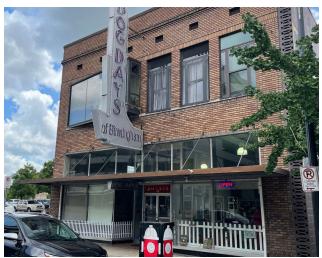

#### PROPERTY DESCRIPTION

8,000 SF 2 story building built in 1920. Renovated in 2012

Currently home to Dog Days of Birmingham, a locally owned and operated dog boarding facility. Business can also be purchased.

High end 2 bedroom and 2 bathroom residential loft on the 2nd floor and one car garage on the first floor.

Roof top deck with outstanding views of CBD and Red Mountain.

Across the street from New Ideal Lofts, McWane Center, and the Pizitz. Walkable to everything downtown.