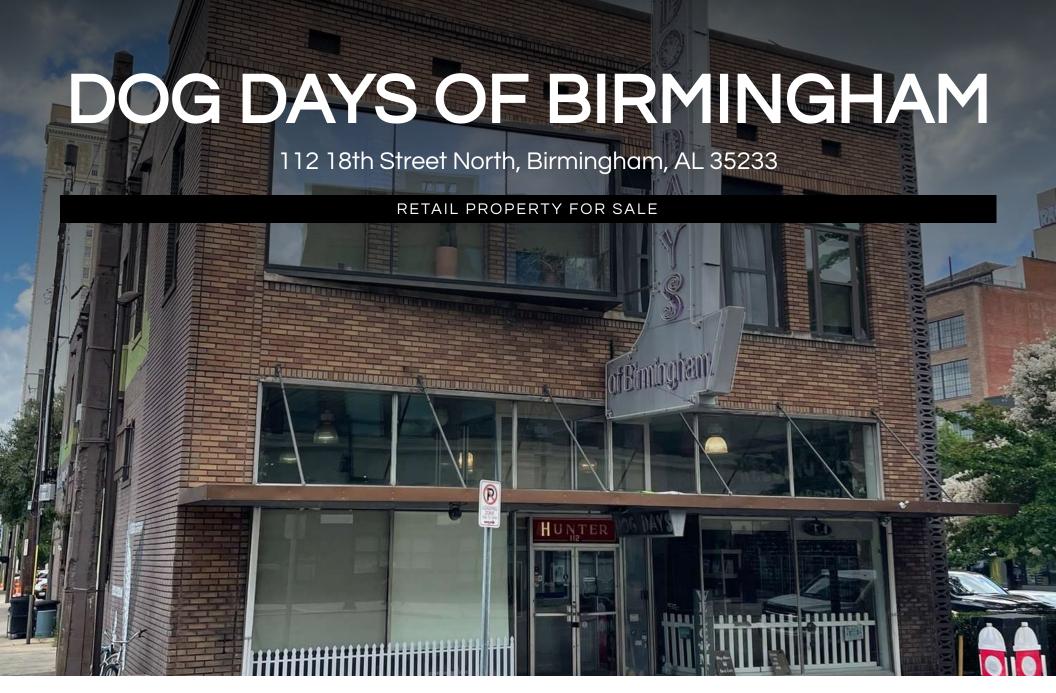

#### PROPERTY DESCRIPTION

8,000 SF 2 story building built in 1920. Renovated in 2012

Currently home to Dog Days of Birmingham, a locally owned and operated dog boarding facility. Business can also be purchased.

High end 2 bedroom and 2 bathroom residential loft on the 2nd floor and one car garage on the first floor.

Roof top deck with outstanding views of CBD and Red Mountain.

Across the street from New Ideal Lofts, McWane Center, and the Pizitz. Walkable to everything downtown.

Adjacent to the Birmingham Police HQ B-4 Zoning.

#### OFFERING SUMMARY

| Sale  | Price:    | \$995,000 |
|-------|-----------|-----------|
| Build | ing Size: | 8,000 SF  |

| DEMOGRAPHICS      | 1 MILE   | 3 MILES  | 5 MILES  |
|-------------------|----------|----------|----------|
| Total Households  | 3,713    | 33,555   | 68,781   |
| Total Population  | 9,338    | 72,206   | 158,114  |
| Average HH Income | \$58,886 | \$75,759 | \$86,983 |