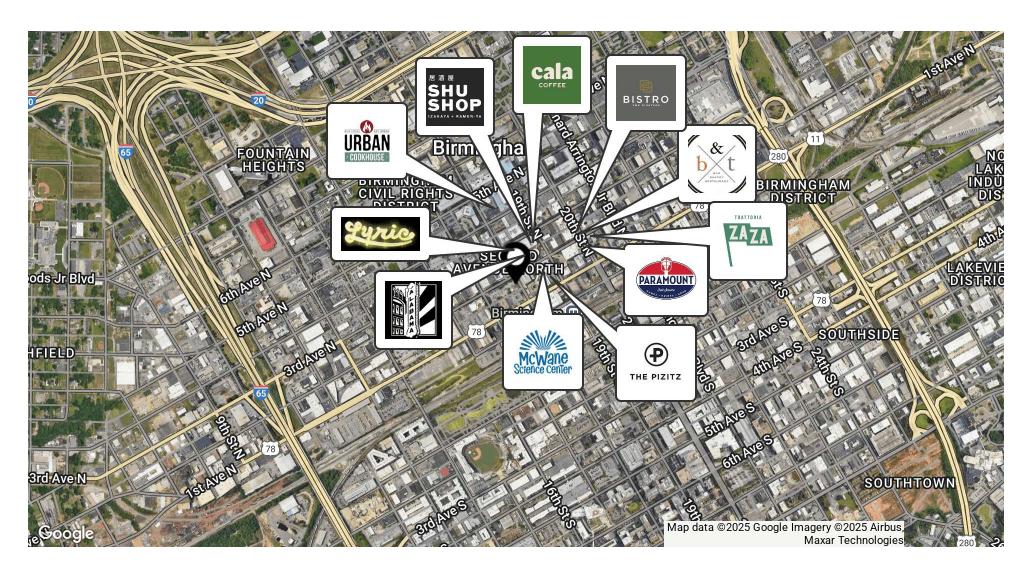

High end 2 bedroom and 2 bathroom residential loft on the 2nd floor and one car garage on the first floor.

Roof top deck with outstanding views of CBD and Red Mountain.

Across the street from New Ideal Lofts, McWane Center, and the Pizitz. Walkable to everything downtown.

Adjacent to the Birmingham Police HQ B-4 Zoning.