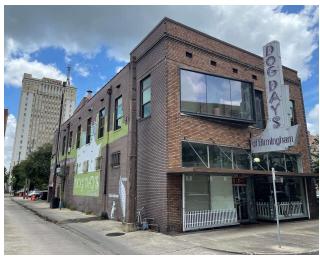

#### PROPERTY DESCRIPTION

8,000 SF 2 story building built in 1920. Renovated in 2012

Currently home to Dog Days of Birmingham, a locally owned and operated dog boarding facility. Business can also be purchased.

High end 2 bedroom and 2 bathroom residential loft on the 2nd floor and one car garage on the first floor.

Roof top deck with outstanding views of CBD and Red Mountain.

Across the street from New Ideal Lofts, McWane Center, and the Pizitz. Walkable to everything downtown.